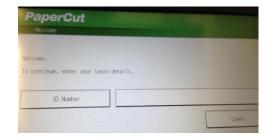

## How to use Follow Me Printing:

- 1. Go to File > Print.
- 2. Click on the drop down menu, select **Follow\_Me**, then **Print**.

  No one else can access your print jobs when using Follow Me printing since you must login to access them.
- 3. Release your document to print from any printer/copier with a login screen:
  - Go to a multi-function device and select Paper Cut to login.

Login with your user ID number

- Select your print job from the list displayed by Document Name or Print All.
- When you select a document, the next screen will ask you to Confirm print or cancel.
- Use Device Functions button (bottom left) will take you to Copy, Scan, Fax.