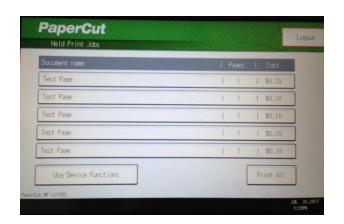

Login with your user ID number

- Select your print job from the list displayed by Document Name or Print All.
- When you select a document, the next screen will ask you to Confirm print or cancel.
- Use Device Functions button (bottom left) will take you to Copy, Scan, Fax.